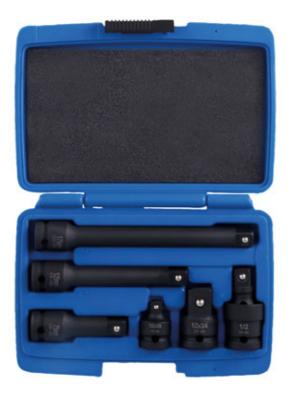

## Impact Accessory Set 6pc 1/2"D

This 6pc set of 1/2"D impact socket accessories contains 3 extension bars together with 2 drive adaptors and a universal joint to provide access to difficult to reach fixings. This heavy duty set is manufactured from chrome molybdenum for strength and durability with a black phosphate finish for improved corrosion resistance, and each component features a groove and two holes for a retaining ring and pin for security. All supplied in a blow mould case for convenient storage.

## **Additional Information**

- Set of 3 impact quality 1/2"D extension bars for use with air tools.
- Lengths: 75, 125 & 175mm.
- Also includes: 1/2"D universal joint; 1/2"D (F) to 3/8"D (M) & 1/2"D (F) to 3/4"D (M) drive adaptors. •
- Manufactured from chrome molybdenum with black phosphate finish.
- · Supplied in a robust blow mould case safe storage.